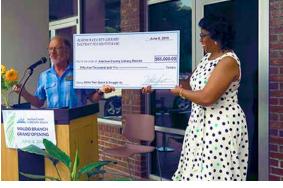

## The Alachua County Library District Foundation

providing long-term support to the Alachua County Library District through major gifts and bequests since 1989

July 2019

ACLD Foundation Participates in Waldo Branch Grand Opening

The new and improved Waldo Branch Library had its grand opening on Saturday, June 8<sup>th</sup>, with a large crowd in attendance that included many Foundation Board members. Judging from the number of people present, residents of Waldo and the surrounding areas clearly were eager to see the new building, which is significantly larger than the former branch building.