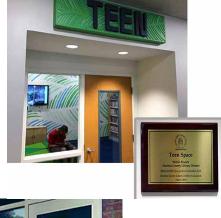

## The Alachua County Library District Foundation

providing long-term support to the Alachua County Library District through major gifts and bequests since 1989

July 2019

ACLD Foundation Participates in Waldo Branch Grand Opening

The new and improved Waldo Branch Library had its grand opening on Saturday, June 8<sup>th</sup>, with a large crowd in attendance that included many Foundation Board members. Judging from the number of people present, residents of Waldo and the surrounding areas clearly were eager to see the new building, which is significantly larger than the former branch building.