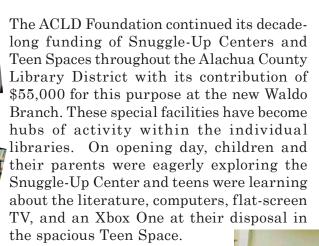

## The Alachua County Library District Foundation

providing long-term support to the Alachua County Library District through major gifts and bequests since 1989

July 2019

ACLD Foundation Participates in Waldo Branch Grand Opening

The new and improved Waldo Branch Library had its grand opening on Saturday, June 8<sup>th</sup>, with a large crowd in attendance that included many Foundation Board members. Judging from the number of people present, residents of Waldo and the surrounding areas clearly were eager to see the new building, which is significantly larger than the former branch building.