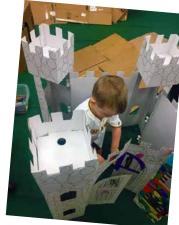

## The Alachua County Library District Foundation

providing long-term support to the Alachua County Library District through major gifts and bequests since 1989

July 2018

For nearly a decade, the ACLD Foundation has been providing funding for SnuggleUp Centers and Teen Spaces throughout the Alachua County Library District. They have become hubs of activity within the individual libraries. Children and their parents flock to the SnuggleUp Centers for activities and books, while teens take full advantage of the Teen Spaces, both as individuals and in group activities. The best way to highlight these places is through pictures of their users. After all, a picture is worth a thousand words!