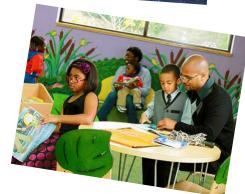

## The Alachua County Library District Foundation

providing long-term support to the Alachua County Library District through major gifts and bequests since 1989

July 2018

For nearly a decade, the ACLD Foundation has been providing funding for SnuggleUp Centers and Teen Spaces throughout the Alachua County Library District. They have become hubs of activity within the individual libraries. Children and their parents flock to the SnuggleUp Centers for activities and books, while teens take full advantage of the Teen Spaces, both as individuals and in group activities. The best way to highlight these places is through pictures of their users. After all, a picture is worth a thousand words!