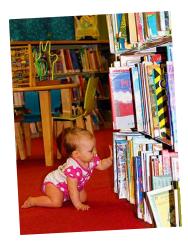

## The Alachua County Library District Foundation

providing long-term support to the Alachua County Library District through major gifts and bequests since 1989

July 2018

For nearly a decade, the ACLD Foundation has been providing funding for SnuggleUp Centers and Teen Spaces throughout the Alachua County Library District. They have become hubs of activity within the individual libraries. Children and their parents flock to the SnuggleUp Centers for activities and books, while teens take full advantage of the Teen Spaces, both as individuals and in group activities. The best way to highlight these places is through pictures of their users. After all, a picture is worth a thousand words!