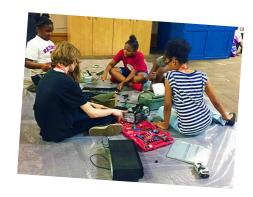

## The Alachua County Library District Foundation

providing long-term support to the Alachua County Library District through major gifts and bequests since 1989

July 2018

For nearly a decade, the ACLD Foundation has been providing funding for SnuggleUp Centers and Teen Spaces throughout the Alachua County Library District. They have become hubs of activity within the individual libraries. Children and their parents flock to the SnuggleUp Centers for activities and books, while teens take full advantage of the Teen Spaces, both as individuals and in group activities. The best way to highlight these places is through pictures of their users. After all, a picture is worth a thousand words!