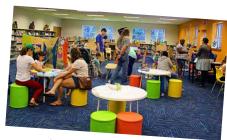

## The Alachua County Library District Foundation

providing long-term support to the Alachua County Library District through major gifts and bequests since 1989

July 2018

For nearly a decade, the ACLD Foundation has been providing funding for SnuggleUp Centers and Teen Spaces throughout the Alachua County Library District. They have become hubs of activity within the individual libraries. Children and their parents flock to the SnuggleUp Centers for activities and books, while teens take full advantage of the Teen Spaces, both as individuals and in group activities. The best way to highlight these places is through pictures of their users. After all, a picture is worth a thousand words!